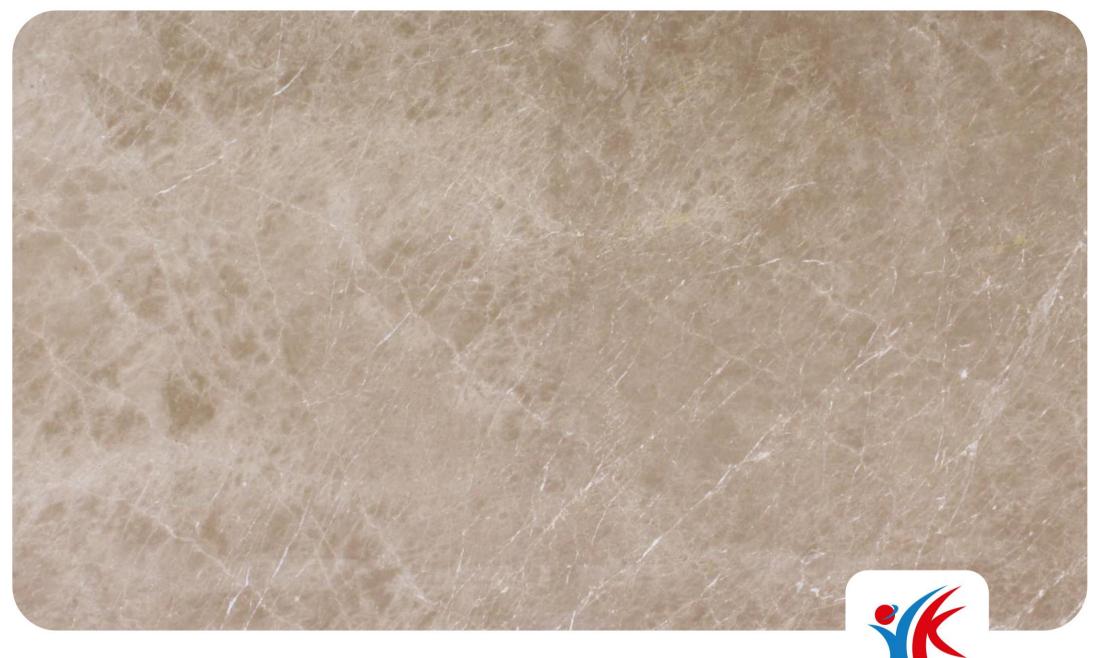

# **Burburry Beige**

Thickness: 18mm

RK MARBLE KHOOBSURAT IMAANDAARI

RK MARBLE KHOOBSURAT IMAANDAARI