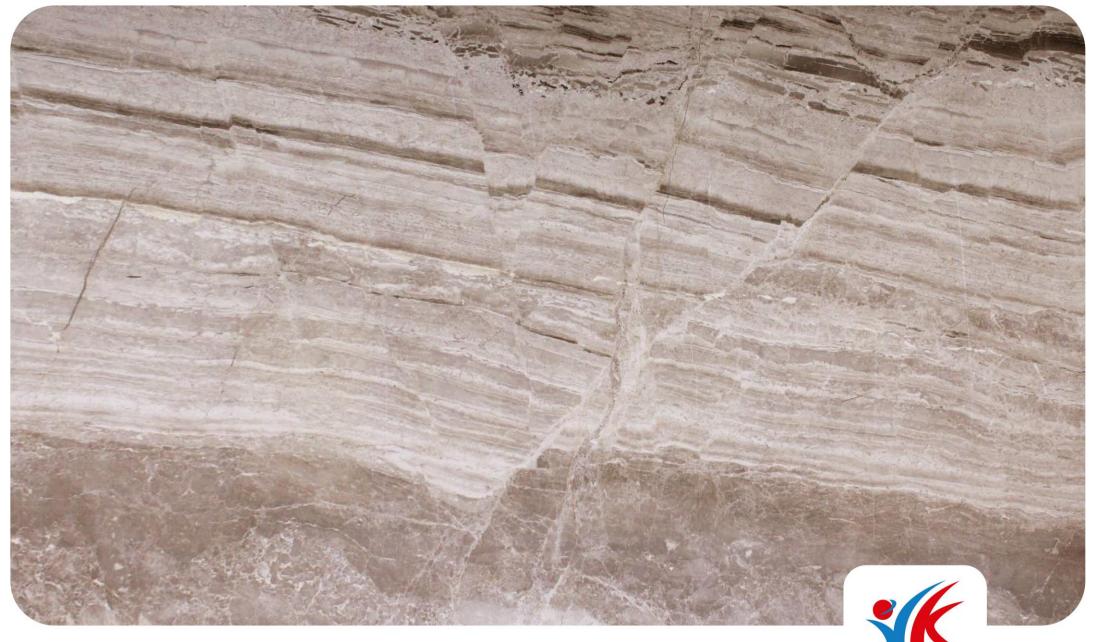

#### Italian Perlato Sicilia

Thickness: 18mm

KHOOBSURAT IMAANDAARI

Thickness: 18mm