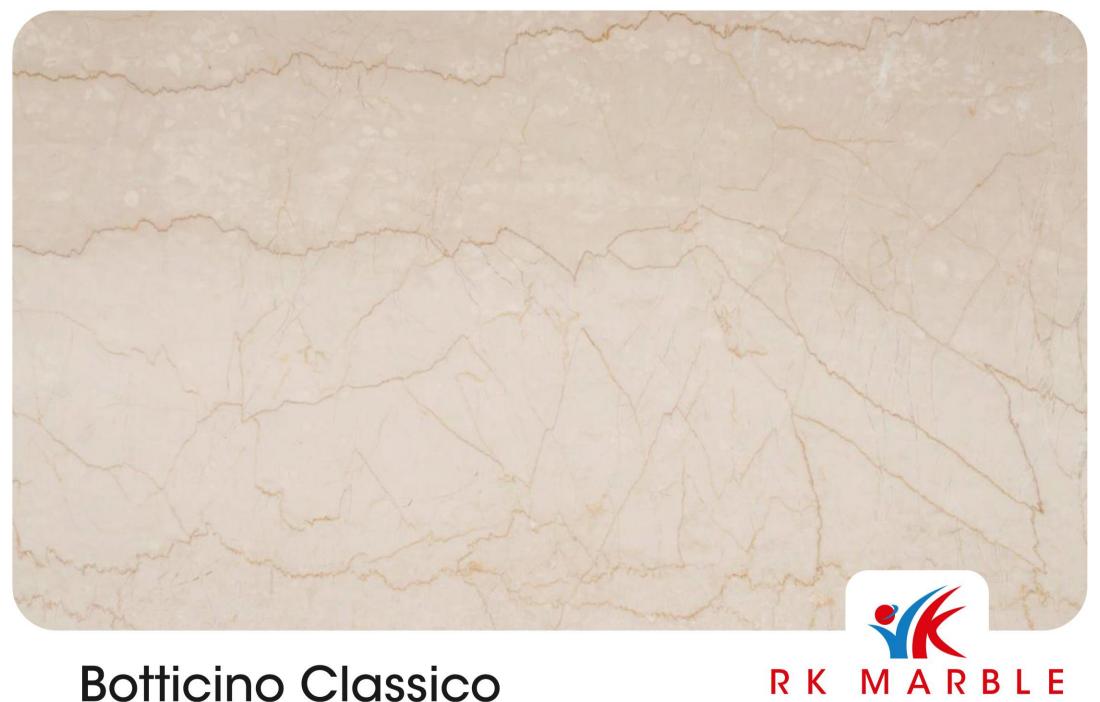

## **Botticino Classico**

Thickness: 18mm

KHOOBSURAT IMAANDAARI

RK MARBLE KHOOBSURAT IMAANDAARI