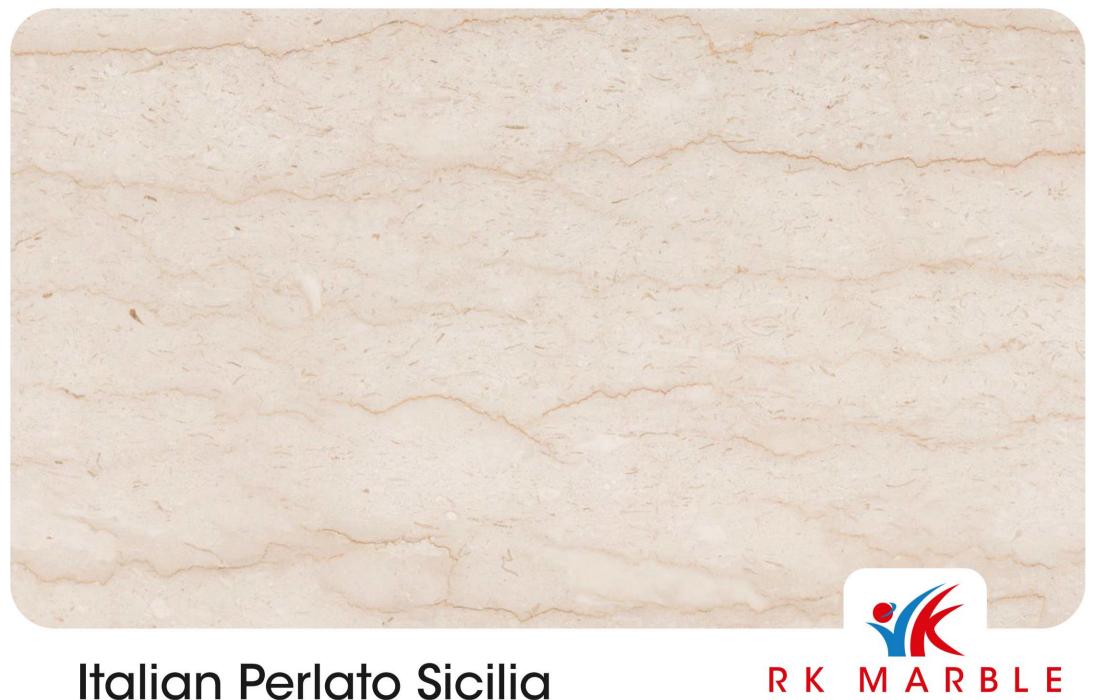

#### Italian Perlato Sicilia

Thickness: 18mm

KHOOBSURAT IMAANDAARI

Thickness: 18mm